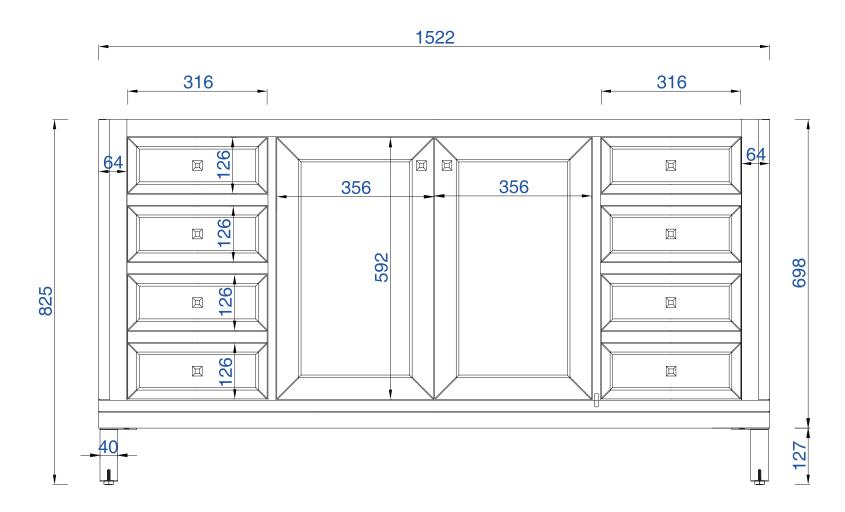

Diagrams with Dimensions page 01 of 03

JAMES MARTIN

Chicago 60" Cabinet

Diagrams with Dimensions page 02 of 03

305-V60D-WWW

NOTE ONE: Countertops are not shown in these diagrams. (Cabinet Only)

NOTE TWO: Internal Shelves (Shown) are designed to align with sinks in James Martin's Optional Countertops.

Diagrams with Dimensions page 03 of 03

Item Number:

JAMES MARTIN

**Chicago 1524mm Cabinet** 

Diagrams with Dimensions page 01 of 03

305-V60D-WWW

452Amil

Item Number: