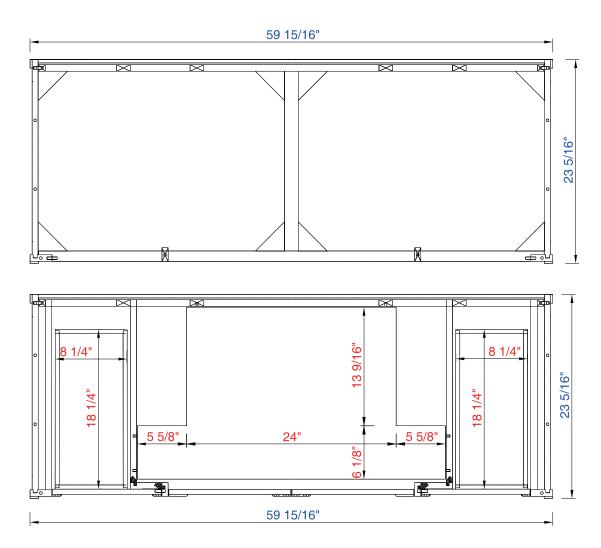

Diagrams with Dimensions page 01 of 03

JAMES MARTIN

Chicago 60" Cabinet

Diagrams with Dimensions page 02 of 03

305-V60D-WWW

NOTE ONE: Countertops are not shown in these diagrams. (Cabinet Only)

NOTE TWO: Internal Shelves (Shown) are designed to align with sinks in James Martin's Optional Countertops.

Customers' own countertops and sinks may align differently, and modification may be required.

Please consult our website for Countertop Diagrams: www.jamesmartinvanities.com

Item Number:

JAMES MARTIN

Chicago 60" Cabinet