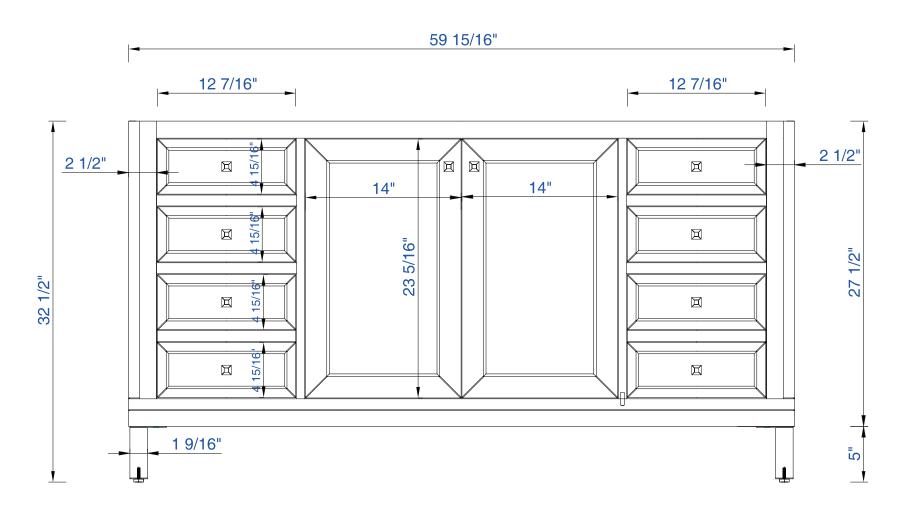

Diagrams with Dimensions page 01 of 03

JAMES MARTIN

Chicago 60" Cabinet

Diagrams with Dimensions page 02 of 03

305-V60D-WWW

NOTE ONE: Countertops are not shown in these diagrams. (Cabinet Only)

NOTE TWO: Internal Shelves (Shown) are designed to align with sinks in James Martin's Optional Countertops.