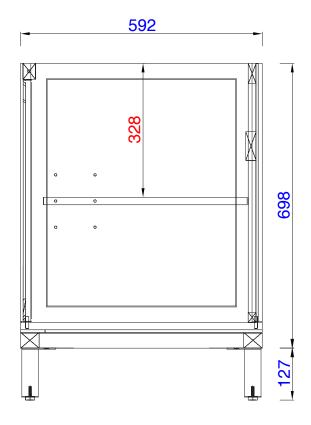

Diagrams with Dimensions page 03 of 03

Item Number:

JAMES MARTIN

**Chicago 1524mm Cabinet** 

Diagrams with Dimensions page 01 of 03

305-V60D-WWW

452Amil

Item Number:

## **Chicago 1524mm Cabinet**

Diagrams with Dimensions page 03 of 03