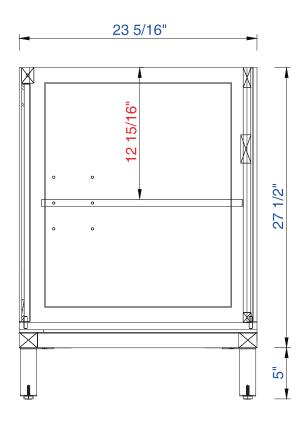

Diagrams with Dimensions page 01 of 03







JAMES MARTIN

Chicago 60" Cabinet

Diagrams with Dimensions page 02 of 03

305-V60D-WWW





NOTE ONE: Countertops are not shown in these diagrams. (Cabinet Only)

NOTE TWO: Internal Shelves (Shown) are designed to align with sinks in James Martin's Optional Countertops.

Customers' own countertops and sinks may align differently, and modification may be required.

Please consult our website for Countertop Diagrams: www.jamesmartinvanities.com

Item Number:

JAMES MARTIN

Chicago 60" Cabinet

Diagrams with Dimensions page 03 of 03









Item Number:

JAMES MARTIN

**Chicago 1524mm Cabinet** 

Diagrams with Dimensions page 01 of 03

305-V60D-WWW





452Amil

Item Number:

305-V60D-WWW

JAMES MARTIN

**Chicago 1524mm Cabinet** 

Diagrams with Dimensions page 02 of 03



VANITIES™



NOTE ONE: Countertops are not shown in these diagrams. (Cabinet Only)

NOTE TWO: Internal Shelves (Shown) are designed to align with sinks in James Martin's Optional Countertops.

Customers' own countertops and sinks may align differently, and modification may be required.

Please consult our website for Countertop Diagrams: www.jamesmartinvanities.com

Item Number:

305-V60D-WWW

JAMES MARTIN



## **Chicago 1524mm Cabinet**

Diagrams with Dimensions page 03 of 03