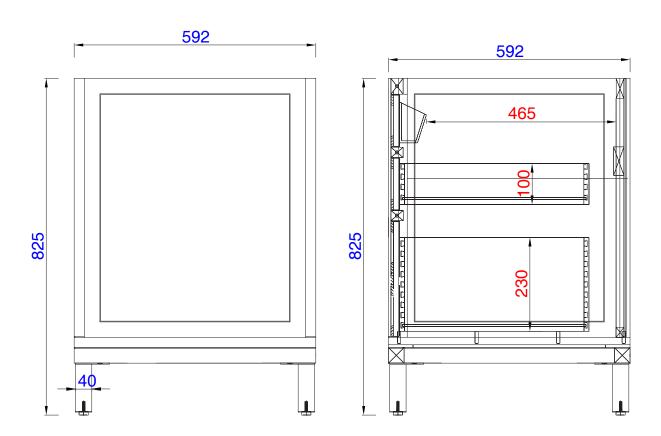

Diagrams with Dimensions page 01 of 03

JAMES MARTIN

Chicago 60" Cabinet

Diagrams with Dimensions page 02 of 03

305-V60D-WWW

NOTE ONE: Countertops are not shown in these diagrams. (Cabinet Only)

NOTE TWO: Internal Shelves (Shown) are designed to align with sinks in James Martin's Optional Countertops.

Customers' own countertops and sinks may align differently, and modification may be required.

Please consult our website for Countertop Diagrams: www.jamesmartinvanities.com

Item Number:

JAMES MARTIN

Chicago 60" Cabinet

305-V60D-WWW

JAMES MARTIN

**Chicago 1524mm Cabinet** 

Diagrams with Dimensions page 02 of 03

VANITIES™

NOTE ONE: Countertops are not shown in these diagrams. (Cabinet Only)

NOTE TWO: Internal Shelves (Shown) are designed to align with sinks in James Martin's Optional Countertops.

Customers' own countertops and sinks may align differently, and modification may be required.

Please consult our website for Countertop Diagrams: www.jamesmartinvanities.com

Item Number:

305-V60D-WWW

JAMES MARTIN