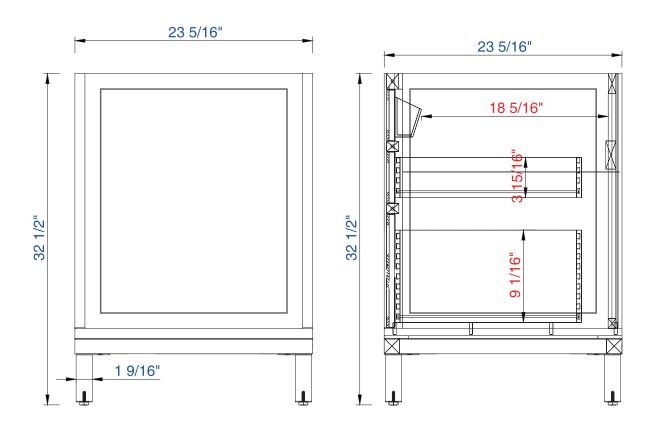

Diagrams with Dimensions page 03 of 03

Item Number:

JAMES MARTIN

**Chicago 1524mm Cabinet** 

Diagrams with Dimensions page 01 of 03

305-V60D-WWW

452Amil

Item Number:

305-V60D-WWW

JAMES MARTIN

**Chicago 1524mm Cabinet** 

Diagrams with Dimensions page 02 of 03

VANITIES™

NOTE ONE: Countertops are not shown in these diagrams. (Cabinet Only)

NOTE TWO: Internal Shelves (Shown) are designed to align with sinks in James Martin's Optional Countertops.