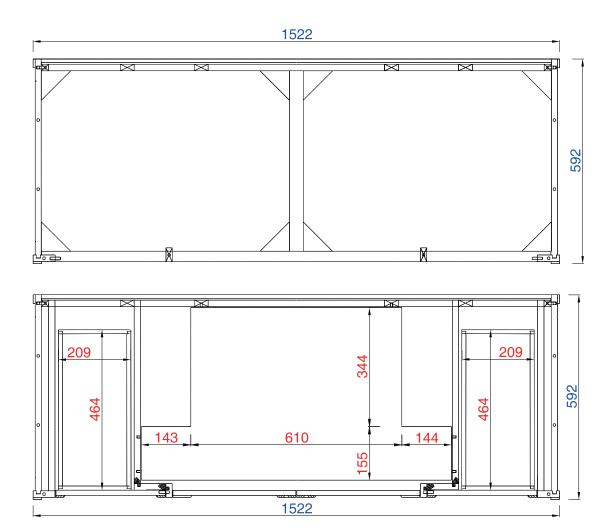

Diagrams with Dimensions page 01 of 03

JAMES MARTIN

Chicago 60" Cabinet

Diagrams with Dimensions page 02 of 03

305-V60D-WWW

NOTE ONE: Countertops are not shown in these diagrams. (Cabinet Only)

NOTE TWO: Internal Shelves (Shown) are designed to align with sinks in James Martin's Optional Countertops.

Diagrams with Dimensions page 03 of 03

Item Number:

JAMES MARTIN

**Chicago 1524mm Cabinet** 

Diagrams with Dimensions page 01 of 03

305-V60D-WWW

452Amil

Item Number: